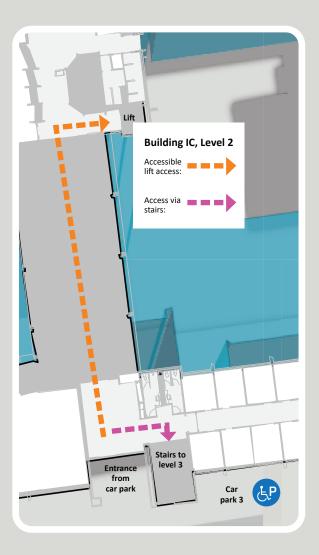

### Building IC, Level 2

**Health and Wellbeing Centre** Level 3, Building IC

Follow the round directional signage on the footpath to help guide you from Building JB to the temporary Health and Wellbeing Centre

Accessibility access to Building IC, level 3 is from Car Park 3 and into the level 2 foyer. Upon arrival please call reeption where we can guide you to the appropriate lift and up to level 3.

Accessibility access to Building IC, level 3 is from Car Park 3 and into the level 2 foyer. Upon arrival please call reeption where we can guide you to the appropriate lift and up to level 3.

Suggested route between HWB locations