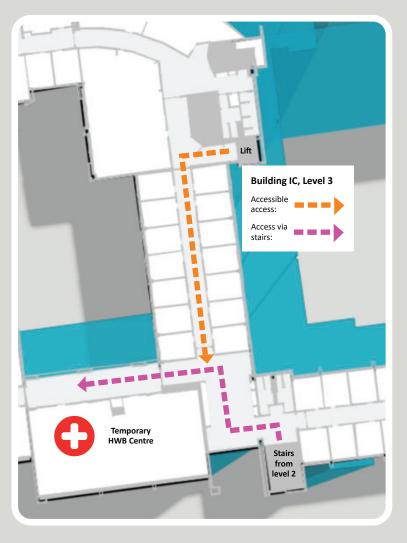

#### Building IC, Level 3

If you have any difficulties in finding us, please call reception on (03) 9244 5577.

**Health and Wellbeing Centre** Level 3, Building IC

Follow the round directional signage on the footpath to help guide you from Building JB to the temporary Health and Wellbeing Centre

Accessibility access to Building IC, level 3 is from Car Park 3 and into the level 2 foyer. Upon arrival please call reeption where we can guide you to the appropriate lift and up to level 3.

Accessibility access to Building IC, level 3 is from Car Park 3 and into the level 2 foyer. Upon arrival please call reeption where we can guide you to the appropriate lift and up to level 3.

Suggested route between HWB locations