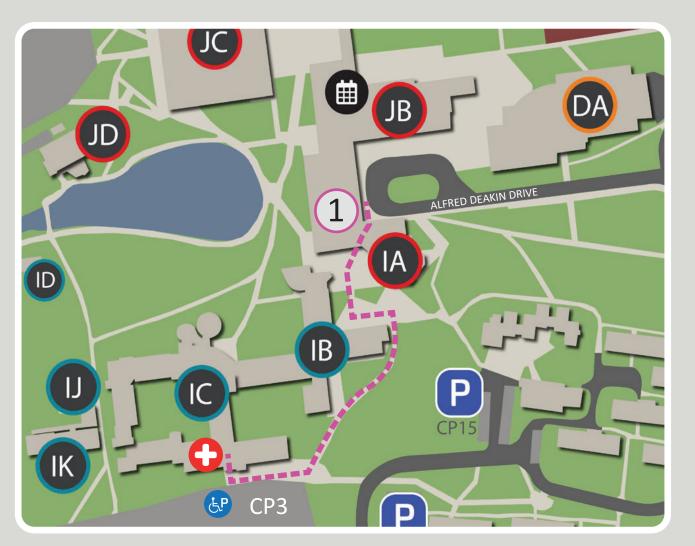

**Health and Wellbeing Centre** Level 3, Building IC

Follow the round directional signage on the footpath to help guide you from Building JB to the temporary Health and Wellbeing Centre

Accessibility access to Building IC, level 3 is from Car Park 3 and into the level 2 foyer. Upon arrival please call reeption where we can guide you to the appropriate lift and up to level 3.

Suggested route between HWB locations

Current HWB Centre, Building JB

Temporary HWB Centre Level 3 Building IC

Accessible Car Parking

If you have any difficulties in finding us, please call reception on (03) 9244 5577.

**Health and Wellbeing Centre** Level 3, Building IC

If driving from Building JB to CP3, take Alfred Deakin Drive followed by Nicol Drive South. Once parked in CP3, locate building IC and follow signage to the temporary Health and Wellbeing Centre.

Accessibility access to Building IC, level 3 is from Car Park 3 and into the level 2 foyer. Upon arrival please call reeption where we can guide you to the appropriate lift and up to level 3.

Suggested route between HWB locations

Current HWB Centre, Building JB

Temporary HWB Centre Level 3 Building IC

Accessible Car Parking

If you have any difficulties in finding us, please call reception on (03) 9244 5577.