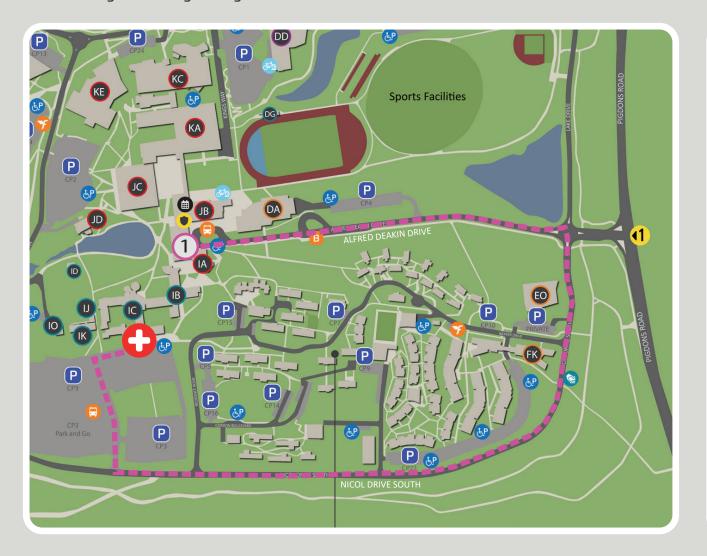

## Geelong | Waurn Ponds Campus Health and Wellbeing Centre - Temporary Location

Ahead of your appointment, please call (03) 9244 5577 and let us know of any accessibility concerns you may have and we will be able to assist.

**Health and Wellbeing Centre** Level 3, Building IC

If driving from Building JB to CP3, take Alfred Deakin Drive followed by Nicol Drive South. Once parked in CP3, locate building IC and follow signage to the temporary Health and Wellbeing Centre.

Accessibility access to Building IC, level 3 is from Car Park 3 and into the level 2 foyer. Upon arrival please call reeption where we can guide you to the appropriate lift and up to level 3.

Suggested route between HWB locations

Current HWB Centre, Building JB

Temporary HWB Centre Level 3 Building IC

Accessible Car Parking

If you have any difficulties in finding us, please call reception on (03) 9244 5577.