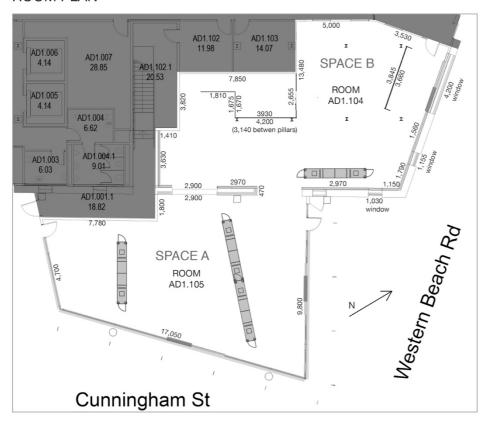

|  |  |
|                                                                 |  |  |
|                                                                 |  |  |
|                                                                 |  |  |
|                                                                 |  |  |
|                                                                 |  |  |
|                                                                 |  |  |
|                                                                 |  |  |
|                                                                 |  |  |
|                                                                 |  |  |
|                                                                 |  |  |

## THE PROJECT SPACE - WATERFRONT ROOM PLAN